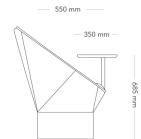

## Ori

SOFA, 2-SEATER

Sofa for different types of tasks such as focused work or meetings.

790 mm

| MODEL        | 2- seater sofa                                                                                                                                                                                                                                                                                                                                                                                                           |                     |  |
|--------------|--------------------------------------------------------------------------------------------------------------------------------------------------------------------------------------------------------------------------------------------------------------------------------------------------------------------------------------------------------------------------------------------------------------------------|---------------------|--|
| ACCESSORIES  | – Electrical accessories                                                                                                                                                                                                                                                                                                                                                                                                 |                     |  |
|              | <ul><li>Table</li><li>Adjustable feet</li><li>Cushion</li></ul>                                                                                                                                                                                                                                                                                                                                                          |                     |  |
|              |                                                                                                                                                                                                                                                                                                                                                                                                                          |                     |  |
| DETAILS      |                                                                                                                                                                                                                                                                                                                                                                                                                          |                     |  |
| CONSTRUCTION | Frame and plinth consisting of plywood, solid wood, OSB board and MDF. Fixed plastic feet. Steel fittings connecting seat and back. Molded PUR-foam parts. Sewn textile upholstery. Adjustable steel feet with plastic bottom as option. Sofa table as option; lacquered steel frame, table top in MDF with veneered surface, lacquered full-radius beveled edge. Optional cushion, textile case with polyester padding. |                     |  |
| DIMENSIONS   | Height: 930 mm                                                                                                                                                                                                                                                                                                                                                                                                           | Width: 2200 mm      |  |
|              | Depth: 790 mm                                                                                                                                                                                                                                                                                                                                                                                                            | Seat height: 450 mm |  |
|              | Sit depth: 550 mm                                                                                                                                                                                                                                                                                                                                                                                                        |                     |  |
| WEIGHT       | 72.1 kg                                                                                                                                                                                                                                                                                                                                                                                                                  |                     |  |
| TESTED       | EN 1335 level 1                                                                                                                                                                                                                                                                                                                                                                                                          |                     |  |