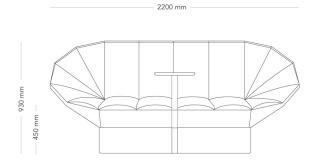

## Ori

SOFA, 2-SEATER

Sofa for different types of tasks such as focused work or meetings.

790 mm

| MODEL        | 2- seater sofa                                                                                                                                                                                                                                                                                                                                                                                                           |                     |  |
|--------------|--------------------------------------------------------------------------------------------------------------------------------------------------------------------------------------------------------------------------------------------------------------------------------------------------------------------------------------------------------------------------------------------------------------------------|---------------------|--|
| ACCESSORIES  | – Electrical accessories                                                                                                                                                                                                                                                                                                                                                                                                 |                     |  |
|              | <ul><li>Table</li><li>Adjustable feet</li><li>Cushion</li></ul>                                                                                                                                                                                                                                                                                                                                                          |                     |  |
|              |                                                                                                                                                                                                                                                                                                                                                                                                                          |                     |  |
| DETAILS      |                                                                                                                                                                                                                                                                                                                                                                                                                          |                     |  |
| CONSTRUCTION | Frame and plinth consisting of plywood, solid wood, OSB board and MDF. Fixed plastic feet. Steel fittings connecting seat and back. Molded PUR-foam parts. Sewn textile upholstery. Adjustable steel feet with plastic bottom as option. Sofa table as option; lacquered steel frame, table top in MDF with veneered surface, lacquered full-radius beveled edge. Optional cushion, textile case with polyester padding. |                     |  |
| DIMENSIONS   | Height: 930 mm                                                                                                                                                                                                                                                                                                                                                                                                           | Width: 2200 mm      |  |
|              | Depth: 790 mm                                                                                                                                                                                                                                                                                                                                                                                                            | Seat height: 450 mm |  |
|              | Sit depth: 550 mm                                                                                                                                                                                                                                                                                                                                                                                                        |                     |  |
| WEIGHT       | 72.1 kg                                                                                                                                                                                                                                                                                                                                                                                                                  |                     |  |
| TESTED       | EN 1335 level 1                                                                                                                                                                                                                                                                                                                                                                                                          |                     |  |