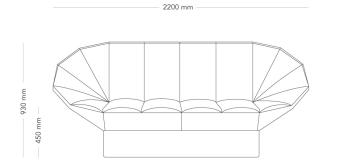

## Ori

SOFA, 2-SEATER

Sofa for different types of tasks such as focused work or meetings.

— 790 mm —— —— 550 mm ——

| MODEL        | 2- seater sofa                                                                                                                                                                                                                                                                                                                                                                                                           |                     |  |
|--------------|--------------------------------------------------------------------------------------------------------------------------------------------------------------------------------------------------------------------------------------------------------------------------------------------------------------------------------------------------------------------------------------------------------------------------|---------------------|--|
| ACCESSORIES  | – Electrical accessories                                                                                                                                                                                                                                                                                                                                                                                                 |                     |  |
|              | – Table                                                                                                                                                                                                                                                                                                                                                                                                                  |                     |  |
|              | – Adjustable feet                                                                                                                                                                                                                                                                                                                                                                                                        |                     |  |
|              | – Cushion                                                                                                                                                                                                                                                                                                                                                                                                                |                     |  |
| DETAILS      | <ul> <li>Different fabrics can be specified on the plinth and seat. The<br/>seating modules can be rebuilt on other plinths into other<br/>modules.</li> </ul>                                                                                                                                                                                                                                                           |                     |  |
| CONSTRUCTION | Frame and plinth consisting of plywood, solid wood, OSB board and MDF. Fixed plastic feet. Steel fittings connecting seat and back. Molded PUR-foam parts. Sewn textile upholstery. Adjustable steel feet with plastic bottom as option. Sofa table as option; lacquered steel frame, table top in MDF with veneered surface, lacquered full-radius beveled edge. Optional cushion, textile case with polyester padding. |                     |  |
| DIMENSIONS   | Height: 930 mm                                                                                                                                                                                                                                                                                                                                                                                                           | Width: 2200 mm      |  |
|              | Depth: 790 mm                                                                                                                                                                                                                                                                                                                                                                                                            | Seat height: 450 mm |  |
|              | Sit depth: 550 mm                                                                                                                                                                                                                                                                                                                                                                                                        |                     |  |
| WEIGHT       | 72.1 kg                                                                                                                                                                                                                                                                                                                                                                                                                  |                     |  |
| TESTED       | EN 1335 level 1                                                                                                                                                                                                                                                                                                                                                                                                          |                     |  |