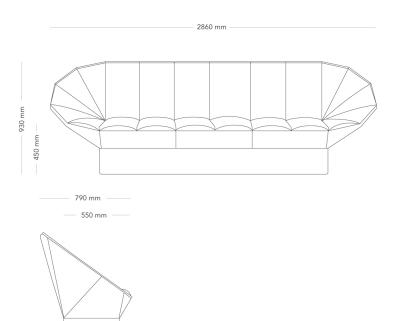

## Ori

SOFA, 3-SEATER

Sofa for different types of tasks such as focused work or meetings.

| MODEL        | 3- seater sofa                                                                                                                                                                                                                                                                                                                                                                                                           |                     |
|--------------|--------------------------------------------------------------------------------------------------------------------------------------------------------------------------------------------------------------------------------------------------------------------------------------------------------------------------------------------------------------------------------------------------------------------------|---------------------|
| ACCESSORIES  | <ul><li>Electrical accessories</li><li>Table</li></ul>                                                                                                                                                                                                                                                                                                                                                                   |                     |
|              | – Adjustable feet                                                                                                                                                                                                                                                                                                                                                                                                        |                     |
|              | – Cushion                                                                                                                                                                                                                                                                                                                                                                                                                |                     |
| DETAILS      | <ul> <li>Different fabrics can be specified on the plinth and seat. The<br/>seating modules can be rebuilt on other plinths into other<br/>modules.</li> </ul>                                                                                                                                                                                                                                                           |                     |
| CONSTRUCTION | Frame and plinth consisting of plywood, solid wood, OSB board and MDF. Fixed plastic feet. Steel fittings connecting seat and back. Molded PUR-foam parts. Sewn textile upholstery. Adjustable steel feet with plastic bottom as option. Sofa table as option; lacquered steel frame, table top in MDF with veneered surface, lacquered full-radius beveled edge. Optional cushion, textile case with polyester padding. |                     |
| DIMENSIONS   | Height: 930 mm                                                                                                                                                                                                                                                                                                                                                                                                           | Width: 2860 mm      |
|              | Depth: 790 mm                                                                                                                                                                                                                                                                                                                                                                                                            | Seat height: 450 mm |
|              | Sit depth: 550 mm                                                                                                                                                                                                                                                                                                                                                                                                        |                     |
| WEIGHT       | 100.8 kg                                                                                                                                                                                                                                                                                                                                                                                                                 |                     |
| TESTED       | EN 1335 level 1                                                                                                                                                                                                                                                                                                                                                                                                          |                     |

## Ori

SOFA, 3-SEATER

Sofa for different types of tasks such as focused work or meetings.

790 mm

| MODEL        | 3- seater sofa                                                                                                                                                                                                                                                                                                                                                                                                           |                     |
|--------------|--------------------------------------------------------------------------------------------------------------------------------------------------------------------------------------------------------------------------------------------------------------------------------------------------------------------------------------------------------------------------------------------------------------------------|---------------------|
| ACCESSORIES  | <ul><li>– Electrical accessories</li><li>– Table</li><li>– Adjustable feet</li></ul>                                                                                                                                                                                                                                                                                                                                     |                     |
|              |                                                                                                                                                                                                                                                                                                                                                                                                                          |                     |
|              |                                                                                                                                                                                                                                                                                                                                                                                                                          |                     |
|              | – Cushion                                                                                                                                                                                                                                                                                                                                                                                                                |                     |
| DETAILS      | <ul> <li>Different fabrics can be specified on the plinth and seat. The<br/>seating modules can be rebuilt on other plinths into other<br/>modules.</li> </ul>                                                                                                                                                                                                                                                           |                     |
| CONSTRUCTION | Frame and plinth consisting of plywood, solid wood, OSB board and MDF. Fixed plastic feet. Steel fittings connecting seat and back. Molded PUR-foam parts. Sewn textile upholstery. Adjustable steel feet with plastic bottom as option. Sofa table as option; lacquered steel frame, table top in MDF with veneered surface, lacquered full-radius beveled edge. Optional cushion, textile case with polyester padding. |                     |
| DIMENSIONS   | Height: 930 mm                                                                                                                                                                                                                                                                                                                                                                                                           | Width: 2860 mm      |
|              | Depth: 790 mm                                                                                                                                                                                                                                                                                                                                                                                                            | Seat height: 450 mm |
|              | Sit depth: 550 mm                                                                                                                                                                                                                                                                                                                                                                                                        |                     |
| WEIGHT       | 100.8 kg                                                                                                                                                                                                                                                                                                                                                                                                                 |                     |
| TESTED       | EN 1335 level 1                                                                                                                                                                                                                                                                                                                                                                                                          |                     |