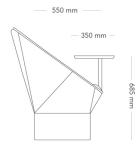

## Ori

SOFA, 3-SEATER

Sofa for different types of tasks such as focused work or meetings.

| MODEL        | 3- seater sofa                                                                                                                                                                                                                                                                                                                                                                                                           |                     |
|--------------|--------------------------------------------------------------------------------------------------------------------------------------------------------------------------------------------------------------------------------------------------------------------------------------------------------------------------------------------------------------------------------------------------------------------------|---------------------|
| ACCESSORIES  | <ul><li>Electrical accessories</li><li>Table</li></ul>                                                                                                                                                                                                                                                                                                                                                                   |                     |
|              | – Adjustable feet                                                                                                                                                                                                                                                                                                                                                                                                        |                     |
|              | – Cushion                                                                                                                                                                                                                                                                                                                                                                                                                |                     |
| DETAILS      | <ul> <li>Different fabrics can be specified on the plinth and seat. The<br/>seating modules can be rebuilt on other plinths into other<br/>modules.</li> </ul>                                                                                                                                                                                                                                                           |                     |
| CONSTRUCTION | Frame and plinth consisting of plywood, solid wood, OSB board and MDF. Fixed plastic feet. Steel fittings connecting seat and back. Molded PUR-foam parts. Sewn textile upholstery. Adjustable steel feet with plastic bottom as option. Sofa table as option; lacquered steel frame, table top in MDF with veneered surface, lacquered full-radius beveled edge. Optional cushion, textile case with polyester padding. |                     |
| DIMENSIONS   | Height: 930 mm                                                                                                                                                                                                                                                                                                                                                                                                           | Width: 2860 mm      |
|              | Depth: 790 mm                                                                                                                                                                                                                                                                                                                                                                                                            | Seat height: 450 mm |
|              | Sit depth: 550 mm                                                                                                                                                                                                                                                                                                                                                                                                        |                     |
| WEIGHT       | 100.8 kg                                                                                                                                                                                                                                                                                                                                                                                                                 |                     |
| TESTED       | EN 1335 level 1                                                                                                                                                                                                                                                                                                                                                                                                          |                     |

## Ori

SOFA, 3-SEATER

Sofa for different types of tasks such as focused work or meetings.

790 mm

| MODEL        | 3- seater sofa                                                                                                                                                                                                                                                                                                                                                                                                           |                     |
|--------------|--------------------------------------------------------------------------------------------------------------------------------------------------------------------------------------------------------------------------------------------------------------------------------------------------------------------------------------------------------------------------------------------------------------------------|---------------------|
| ACCESSORIES  | <ul><li>– Electrical accessories</li><li>– Table</li><li>– Adjustable feet</li></ul>                                                                                                                                                                                                                                                                                                                                     |                     |
|              |                                                                                                                                                                                                                                                                                                                                                                                                                          |                     |
|              |                                                                                                                                                                                                                                                                                                                                                                                                                          |                     |
|              | – Cushion                                                                                                                                                                                                                                                                                                                                                                                                                |                     |
| DETAILS      | <ul> <li>Different fabrics can be specified on the plinth and seat. The<br/>seating modules can be rebuilt on other plinths into other<br/>modules.</li> </ul>                                                                                                                                                                                                                                                           |                     |
| CONSTRUCTION | Frame and plinth consisting of plywood, solid wood, OSB board and MDF. Fixed plastic feet. Steel fittings connecting seat and back. Molded PUR-foam parts. Sewn textile upholstery. Adjustable steel feet with plastic bottom as option. Sofa table as option; lacquered steel frame, table top in MDF with veneered surface, lacquered full-radius beveled edge. Optional cushion, textile case with polyester padding. |                     |
| DIMENSIONS   | Height: 930 mm                                                                                                                                                                                                                                                                                                                                                                                                           | Width: 2860 mm      |
|              | Depth: 790 mm                                                                                                                                                                                                                                                                                                                                                                                                            | Seat height: 450 mm |
|              | Sit depth: 550 mm                                                                                                                                                                                                                                                                                                                                                                                                        |                     |
| WEIGHT       | 100.8 kg                                                                                                                                                                                                                                                                                                                                                                                                                 |                     |
| TESTED       | EN 1335 level 1                                                                                                                                                                                                                                                                                                                                                                                                          |                     |