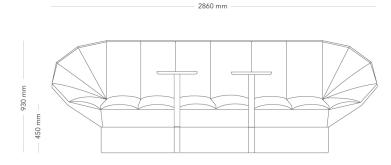

## Ori

SOFA, 3-SEATER

Sofa for different types of tasks such as focused work or meetings.

| MODEL        | 3- seater sofa                                                                                                                                                                                                                                                                                                                                                                                                           |                     |
|--------------|--------------------------------------------------------------------------------------------------------------------------------------------------------------------------------------------------------------------------------------------------------------------------------------------------------------------------------------------------------------------------------------------------------------------------|---------------------|
| ACCESSORIES  | <ul><li>Electrical accessories</li><li>Table</li></ul>                                                                                                                                                                                                                                                                                                                                                                   |                     |
|              | – Adjustable feet                                                                                                                                                                                                                                                                                                                                                                                                        |                     |
|              | – Cushion                                                                                                                                                                                                                                                                                                                                                                                                                |                     |
| DETAILS      | <ul> <li>Different fabrics can be specified on the plinth and seat. The<br/>seating modules can be rebuilt on other plinths into other<br/>modules.</li> </ul>                                                                                                                                                                                                                                                           |                     |
| CONSTRUCTION | Frame and plinth consisting of plywood, solid wood, OSB board and MDF. Fixed plastic feet. Steel fittings connecting seat and back. Molded PUR-foam parts. Sewn textile upholstery. Adjustable steel feet with plastic bottom as option. Sofa table as option; lacquered steel frame, table top in MDF with veneered surface, lacquered full-radius beveled edge. Optional cushion, textile case with polyester padding. |                     |
| DIMENSIONS   | Height: 930 mm                                                                                                                                                                                                                                                                                                                                                                                                           | Width: 2860 mm      |
|              | Depth: 790 mm                                                                                                                                                                                                                                                                                                                                                                                                            | Seat height: 450 mm |
|              | Sit depth: 550 mm                                                                                                                                                                                                                                                                                                                                                                                                        |                     |
| WEIGHT       | 100.8 kg                                                                                                                                                                                                                                                                                                                                                                                                                 |                     |
| TESTED       | EN 1335 level 1                                                                                                                                                                                                                                                                                                                                                                                                          |                     |

## Ori

SOFA, 3-SEATER

Sofa for different types of tasks such as focused work or meetings.

790 mm

| MODEL        | 3- seater sofa                                                                                                                                                                                                                                                                                                                                                                                                           |                     |
|--------------|--------------------------------------------------------------------------------------------------------------------------------------------------------------------------------------------------------------------------------------------------------------------------------------------------------------------------------------------------------------------------------------------------------------------------|---------------------|
| ACCESSORIES  | <ul><li>– Electrical accessories</li><li>– Table</li><li>– Adjustable feet</li></ul>                                                                                                                                                                                                                                                                                                                                     |                     |
|              |                                                                                                                                                                                                                                                                                                                                                                                                                          |                     |
|              |                                                                                                                                                                                                                                                                                                                                                                                                                          |                     |
|              | – Cushion                                                                                                                                                                                                                                                                                                                                                                                                                |                     |
| DETAILS      | <ul> <li>Different fabrics can be specified on the plinth and seat. The<br/>seating modules can be rebuilt on other plinths into other<br/>modules.</li> </ul>                                                                                                                                                                                                                                                           |                     |
| CONSTRUCTION | Frame and plinth consisting of plywood, solid wood, OSB board and MDF. Fixed plastic feet. Steel fittings connecting seat and back. Molded PUR-foam parts. Sewn textile upholstery. Adjustable steel feet with plastic bottom as option. Sofa table as option; lacquered steel frame, table top in MDF with veneered surface, lacquered full-radius beveled edge. Optional cushion, textile case with polyester padding. |                     |
| DIMENSIONS   | Height: 930 mm                                                                                                                                                                                                                                                                                                                                                                                                           | Width: 2860 mm      |
|              | Depth: 790 mm                                                                                                                                                                                                                                                                                                                                                                                                            | Seat height: 450 mm |
|              | Sit depth: 550 mm                                                                                                                                                                                                                                                                                                                                                                                                        |                     |
| WEIGHT       | 100.8 kg                                                                                                                                                                                                                                                                                                                                                                                                                 |                     |
| TESTED       | EN 1335 level 1                                                                                                                                                                                                                                                                                                                                                                                                          |                     |